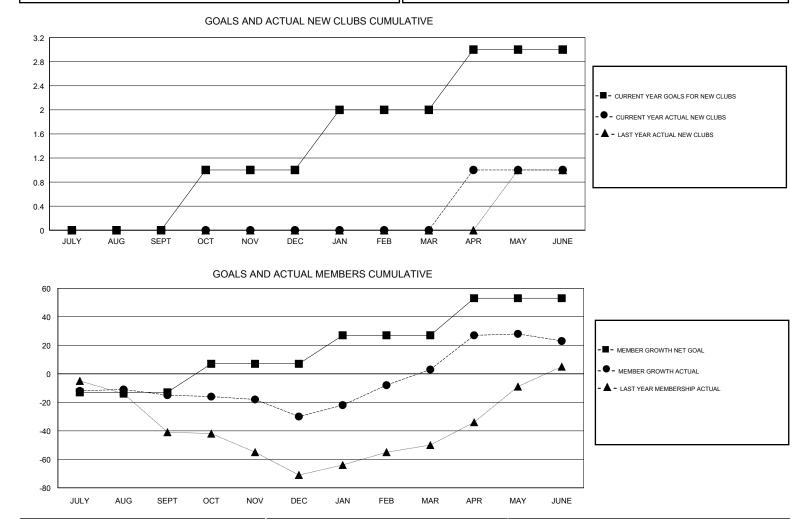

## LOCATION TURKEY

| GMT: JOOST PAIJMANS            |   |   | LOCATION TURKEY |                                  |     |    | GMT CA |
|--------------------------------|---|---|-----------------|----------------------------------|-----|----|--------|
| Clubs<br>RESULTS FOR 2017-2018 |   |   |                 | Members<br>RESULTS FOR 2017-2018 |     |    |        |
|                                |   |   |                 |                                  |     |    |        |
| JULY/AUG/SEPT                  | 0 | 0 | 0               | JULY/AUG/SEPT                    | -13 | 10 | 24     |
| OCT/NOV/DEC                    | 1 | 0 | 0               | OCT/NOV/DEC                      | 20  | 14 | 28     |
| JAN/FEB/MAR                    | 1 | 0 | 0               | JAN/FEB/MAR                      | 20  | 43 | 9      |
| APR/MAY/JUNE                   | 1 | 1 | 0               | APR/MAY/JUNE                     | 26  | 61 | 39     |

27 CLUBS OF 40 ADDED 1 OR MORE GENDER DISTRIBUTION DROPPED CLUBS: 0 NEW MEMBERS 407 (47.55%) MALE 449 (52.45%) FEMALE Women Percentage Fiscal Year Goal: 50% DROPPED MEMBERS 0 TOTAL FAMILY UNIT MEMBERS DECEASED 5 CLICK HERE FOR CUMULATIVE 0 CLUB CANCELLED MEMBERSHIP DATA 0 FAMILY MEMBERS PAYING HALF 95 OTHER DUES 100 TOTAL